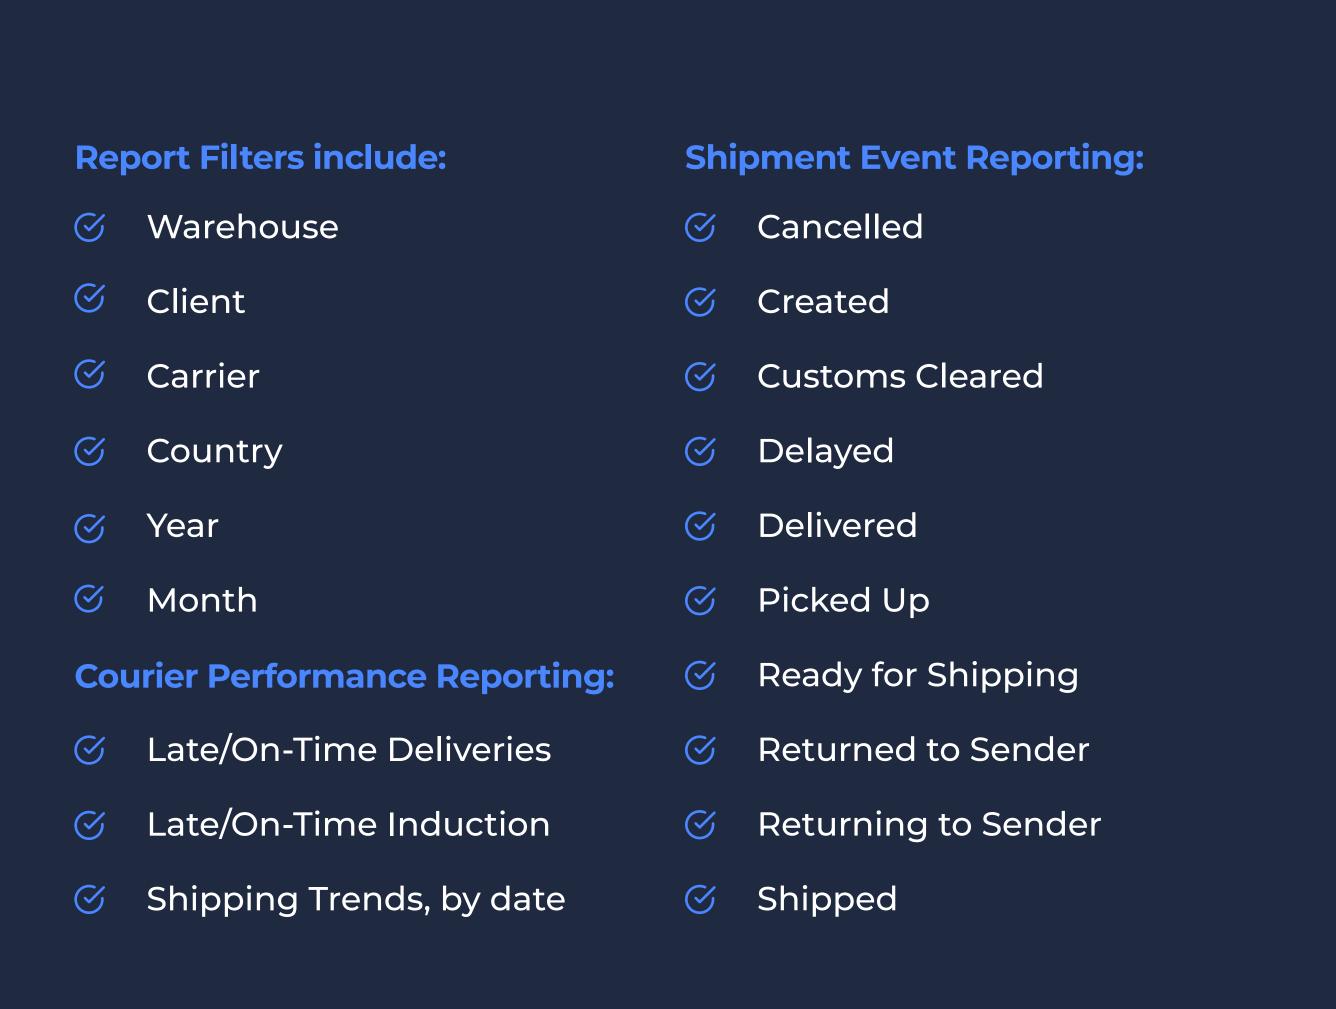

#### Reports at your fingertips

Easily export reports by filtering the data you need. Reports can be created and exported using criteria including: Warehouse, Client, Courier, Country, Year, Month.

## Reports at your fingertips

Easily export reports by filtering the data you need.