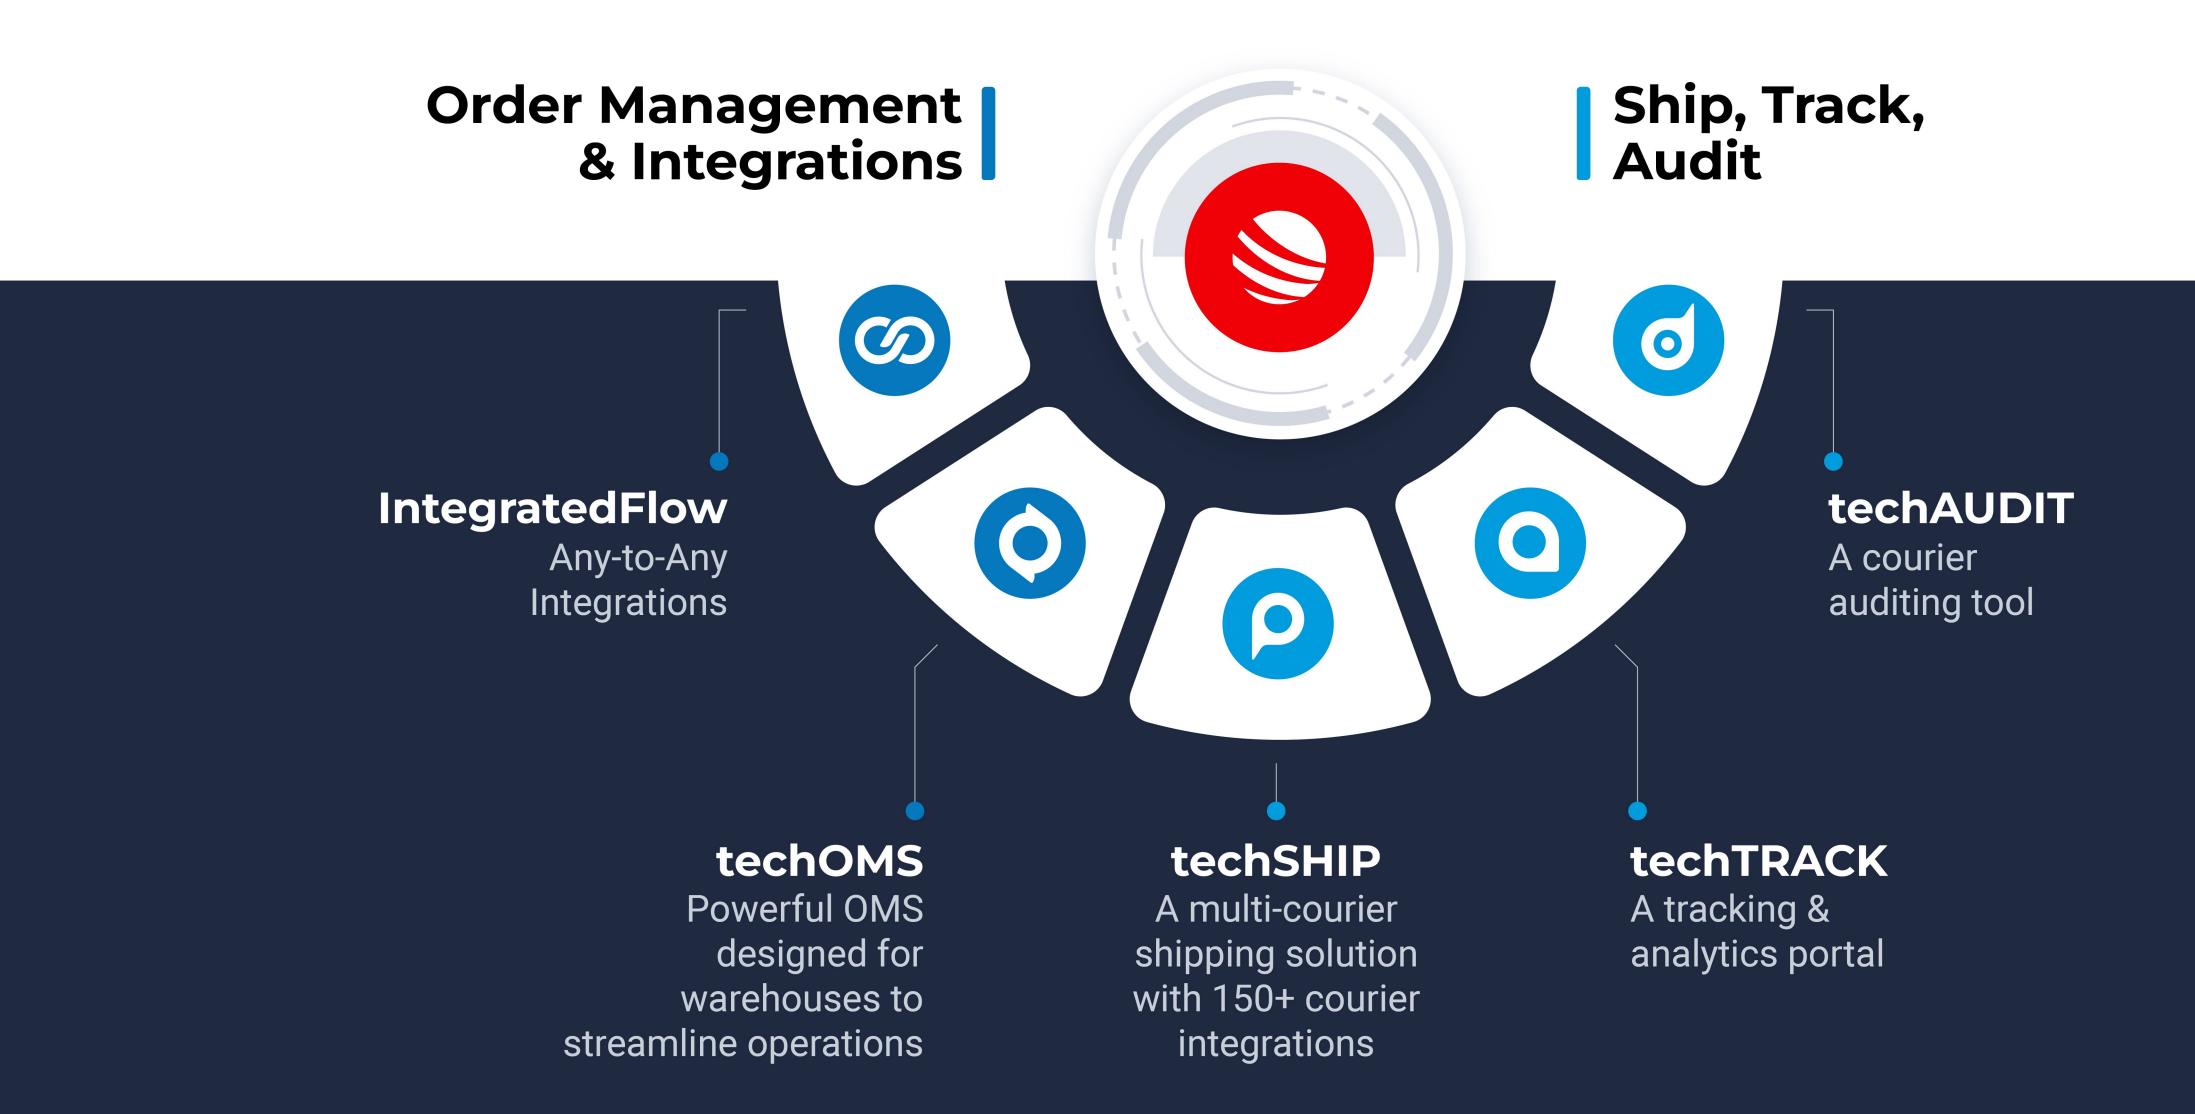

## Techdinamics techSTACK

# identified other challenges 3PLs endure integrated shipping

One Solution for all

Customized Shipping Profiles

3PL customers

Reduce Shipping Costs & Errors

# became a one-stop solution for 3PLs expanded solutions

Visibility to orders and shipments

Tracking & Analytics Portal

Carrier invoice auditing

OMS solution for 3PL to manage customer integrations