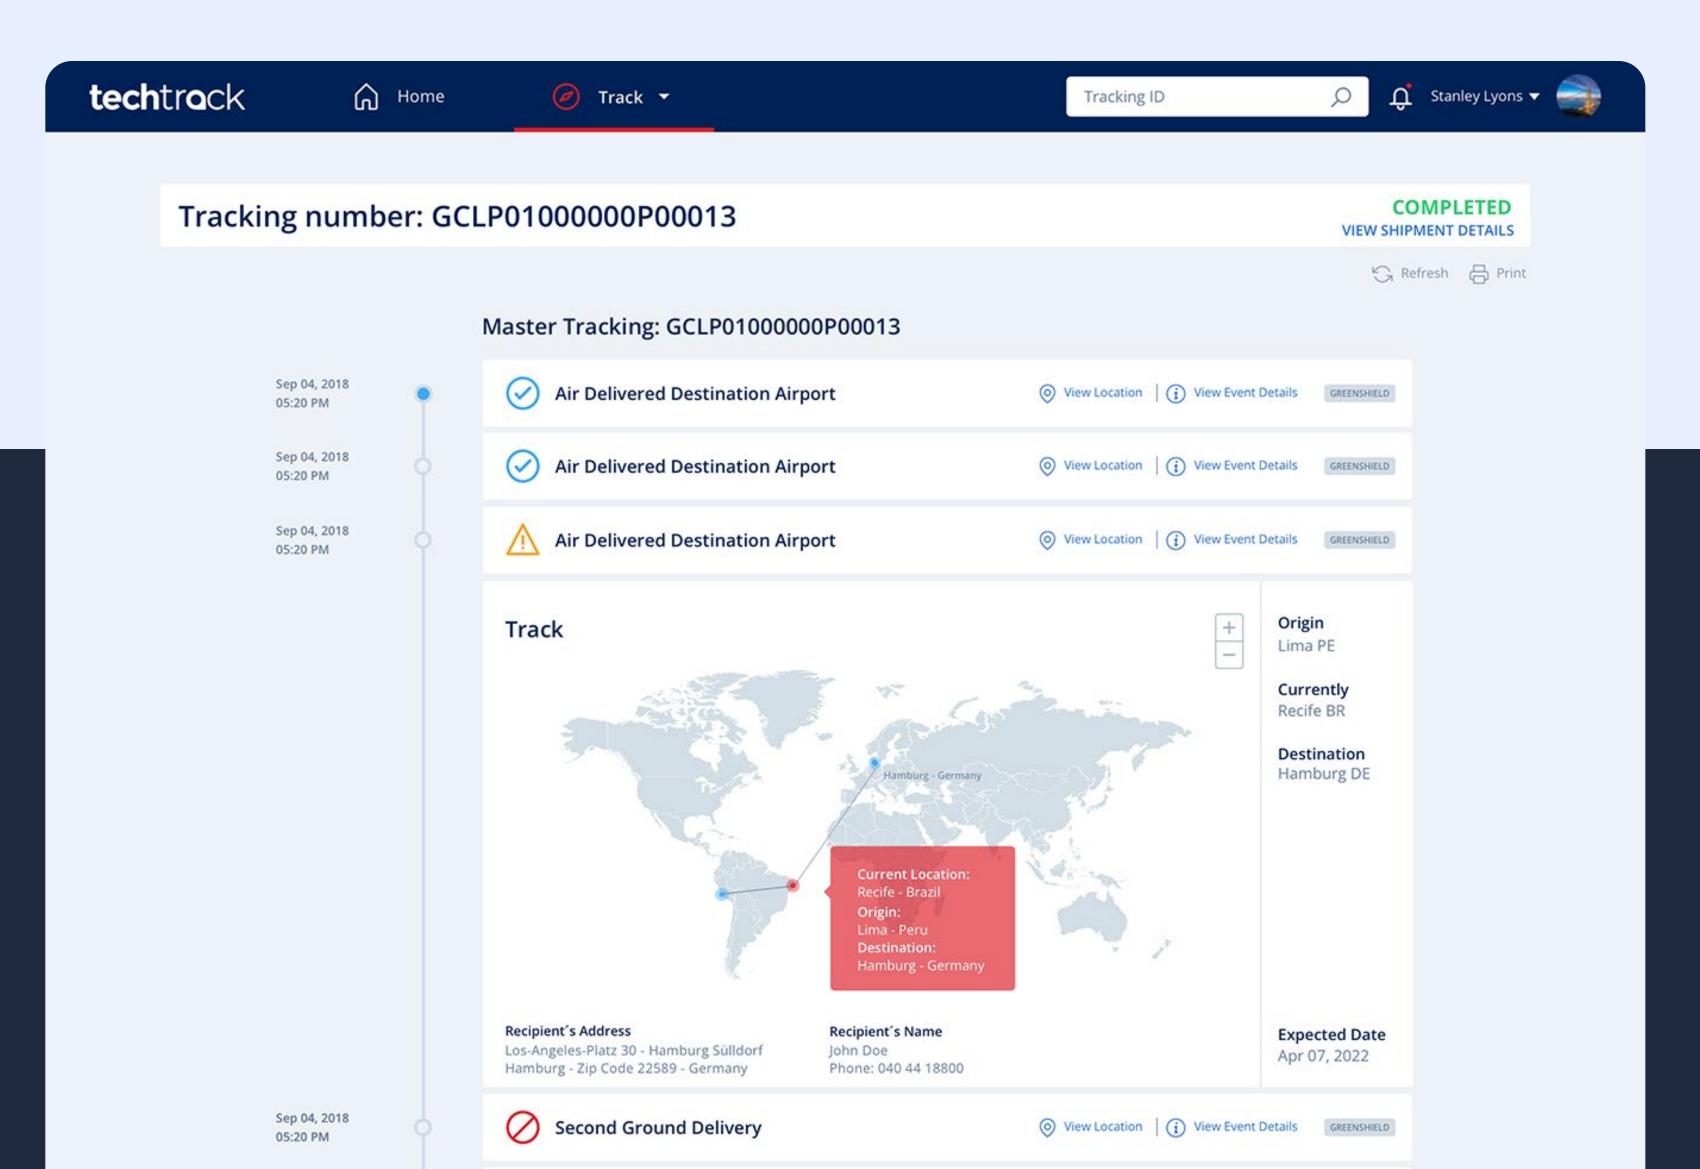

## Customer Tracking Portal

## **Customer Visibility Portal**

Give your customers what they want - total visibility to their shipment history in one sleek dashboard. Includes small-parcel, LTL and Air Shipments.

## Shipment events

#### **Shipment Events**

Track and view shipment events across all customers, including POD images, attempted delivery, delayed, customs cleared and much more.