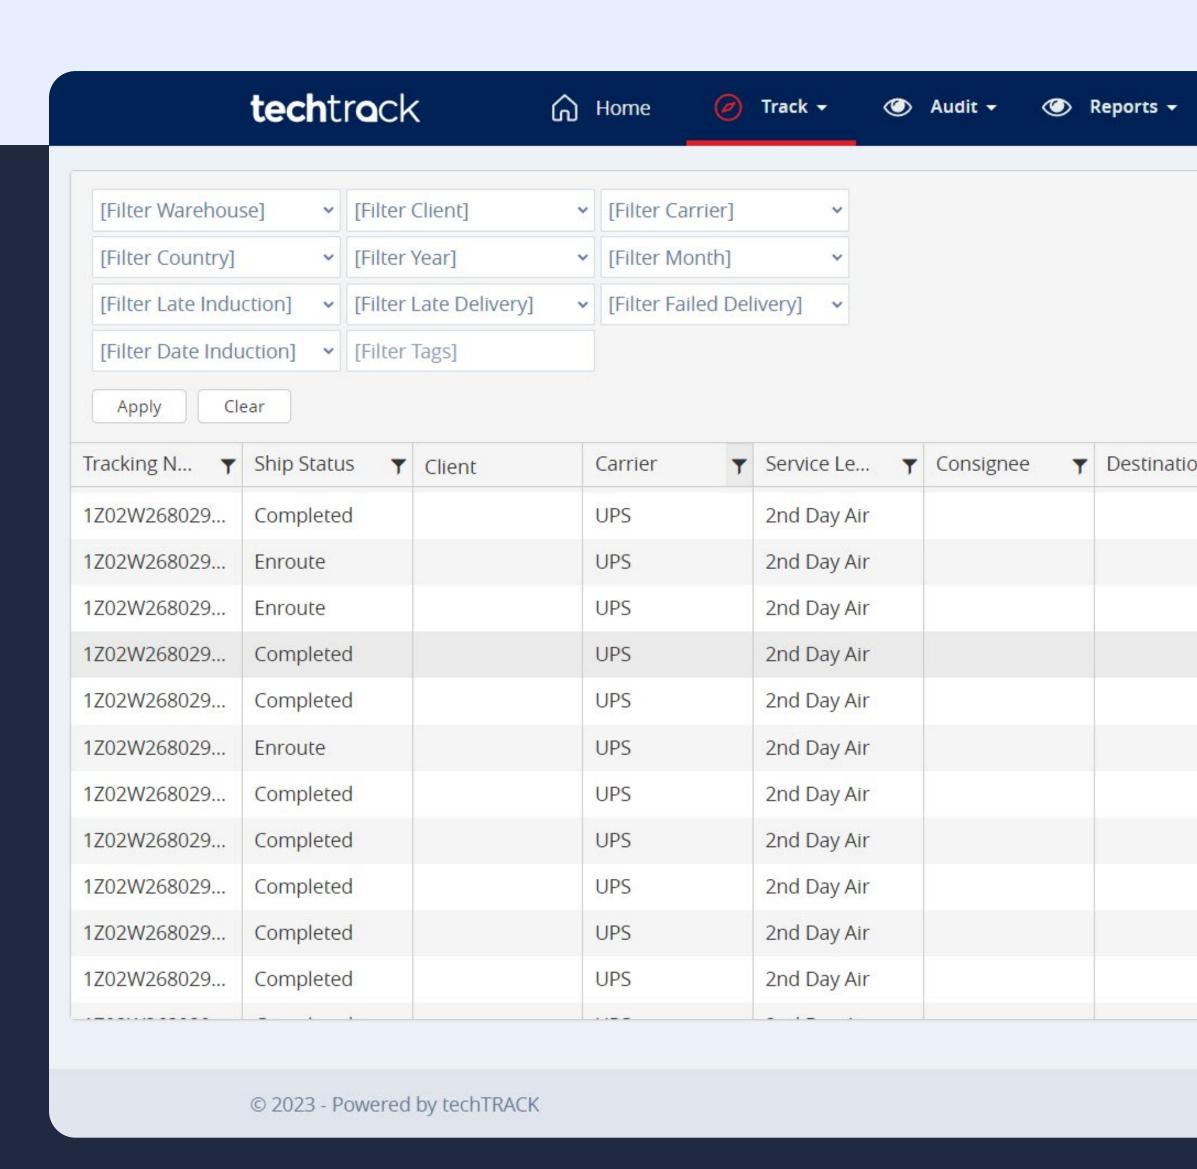

## Customer Tracking Portal

## **Customer Visibility Portal**

Give your customers what they want - total visibility to their shipment history in one sleek dashboard. Includes small-parcel, LTL and Air Shipments.