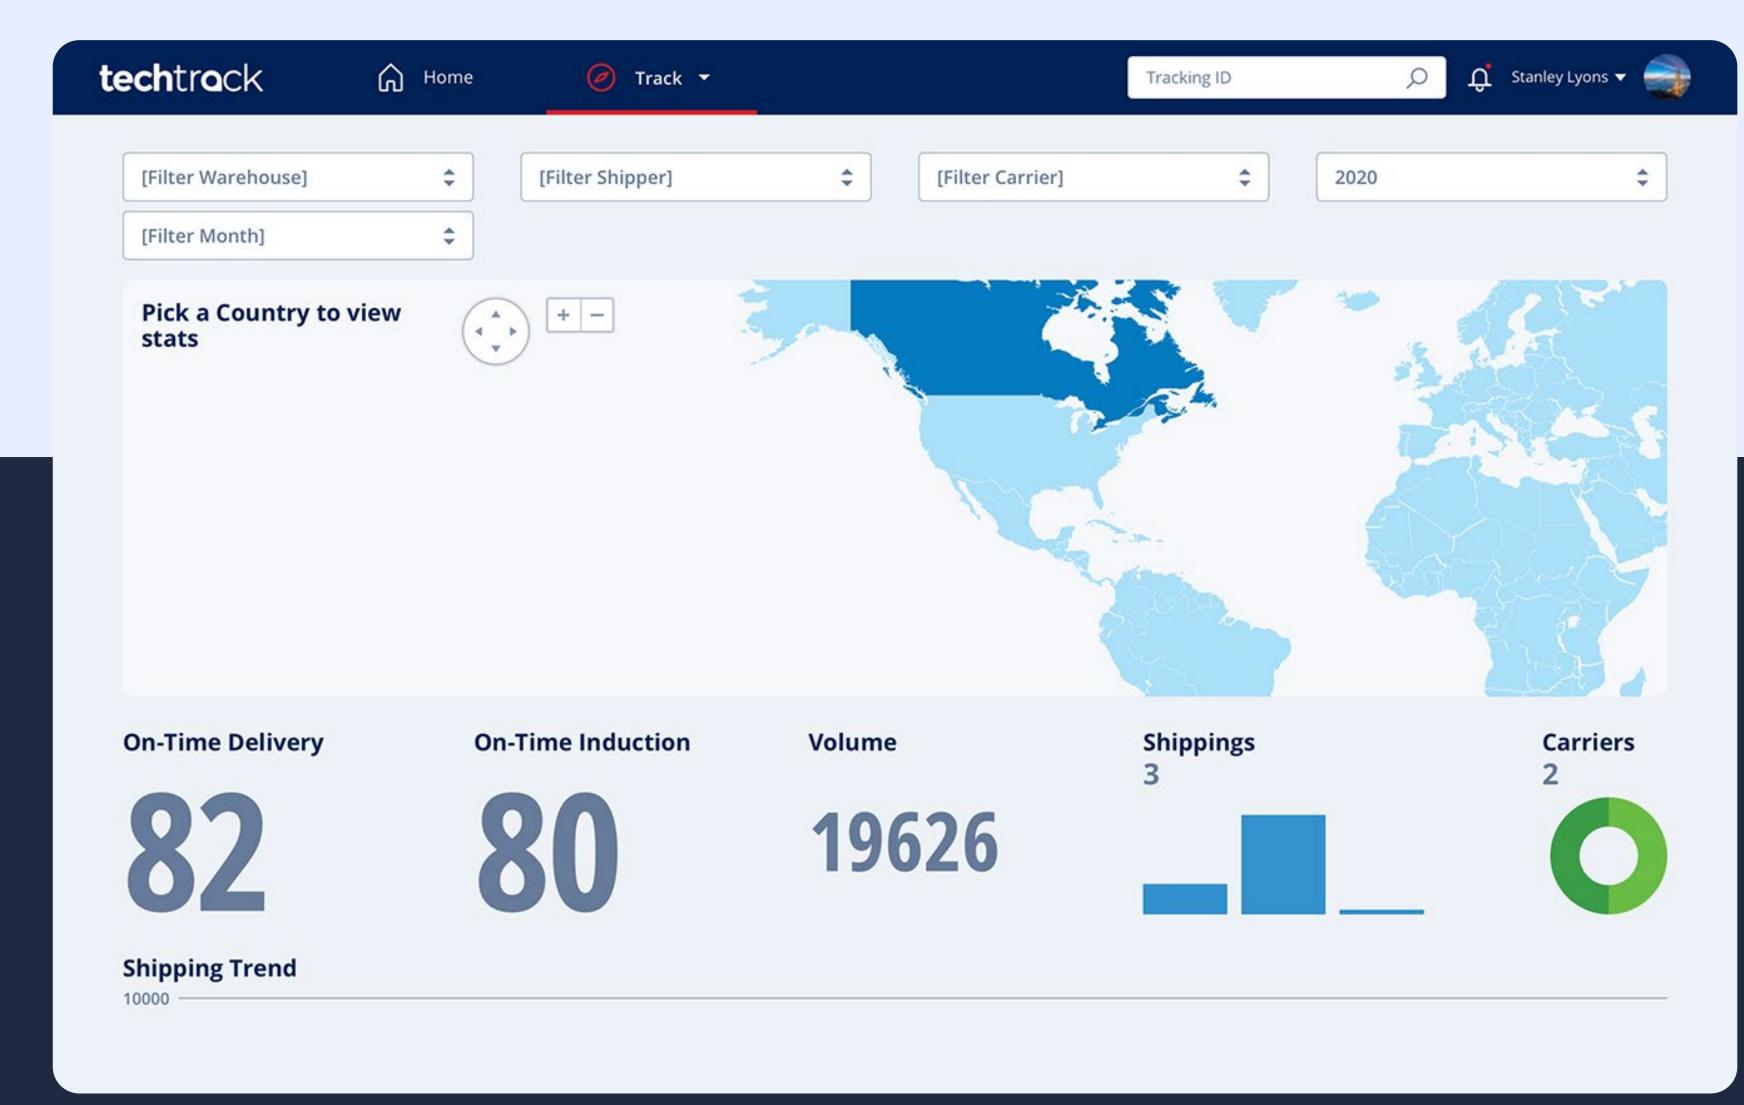

## Analytics & Courier Performance

## Fulfillment Center's Analytics

Get real-time performance data across all warehouse locations with total integration to your systems (includes API, webhooks, files, etc.).

## **Courier Performance**

Identify late/on time deliveries, late/on time induction, and shipping trends by date so you can see which carriers are outperforming the others and negotiate better rates with the best carriers.