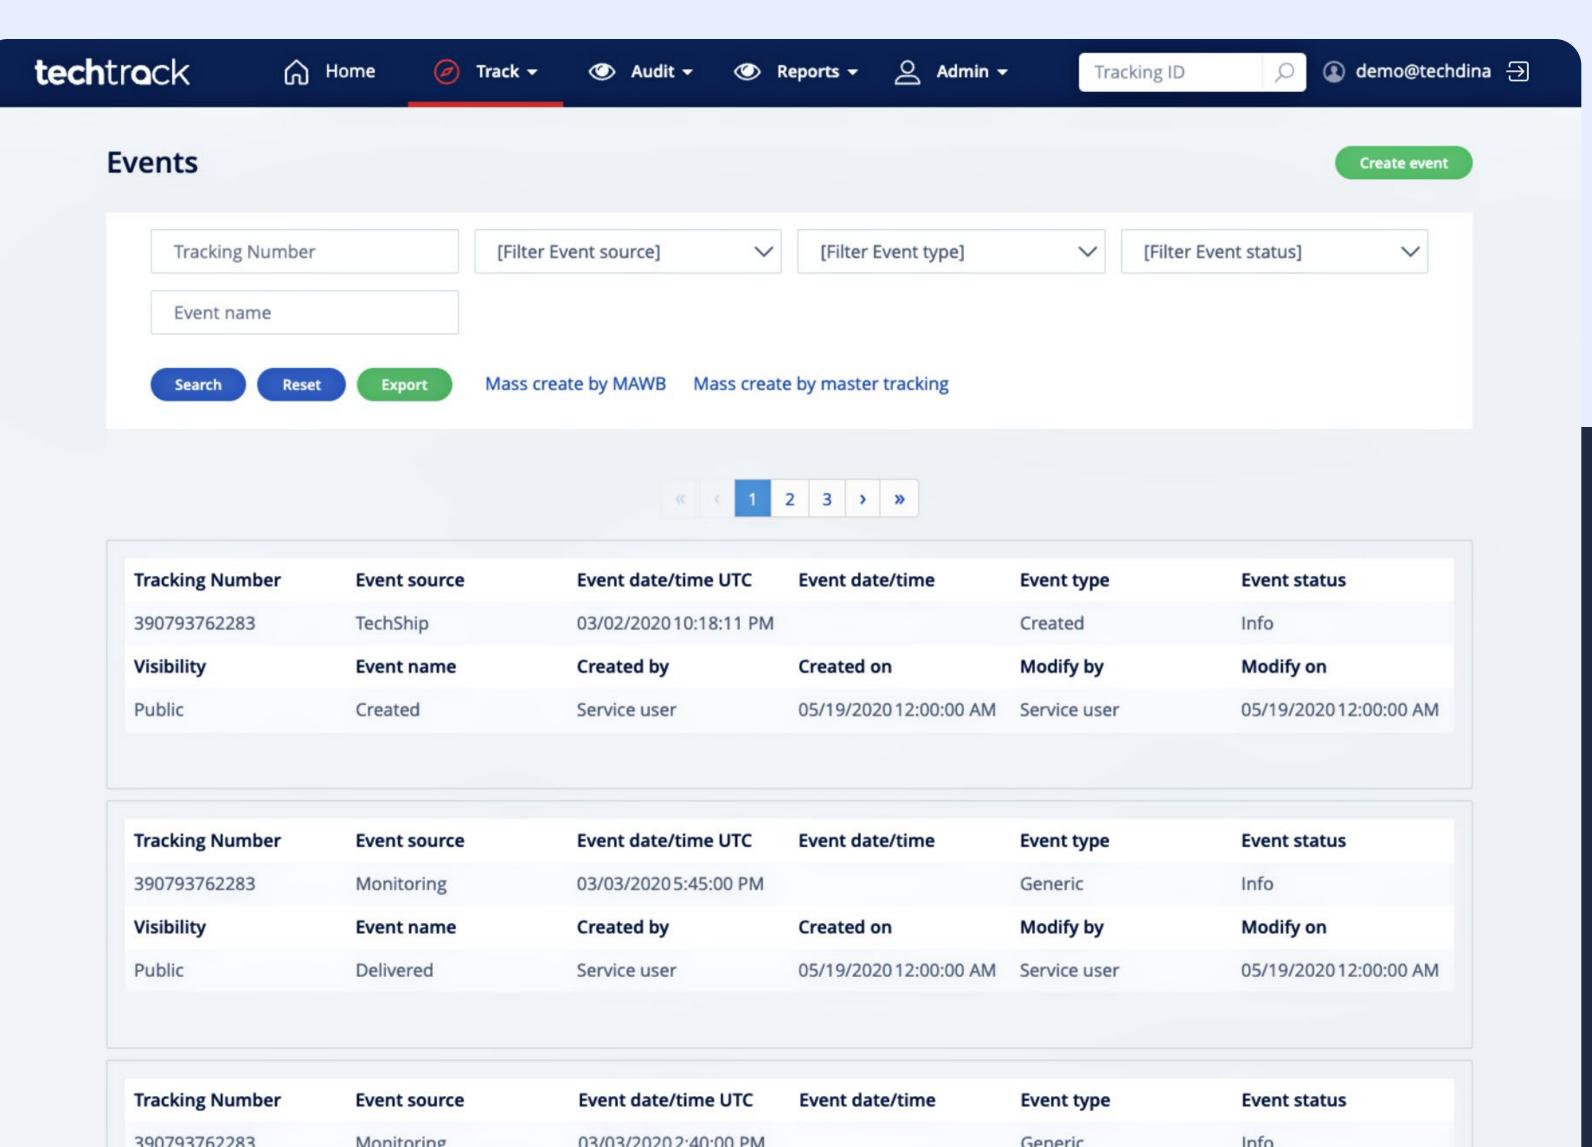

## Shipment events

#### **Shipment Events**

Track and view shipment events across all customers, including POD images, attempted delivery, delayed, customs cleared and much more.

#### **Features For You**