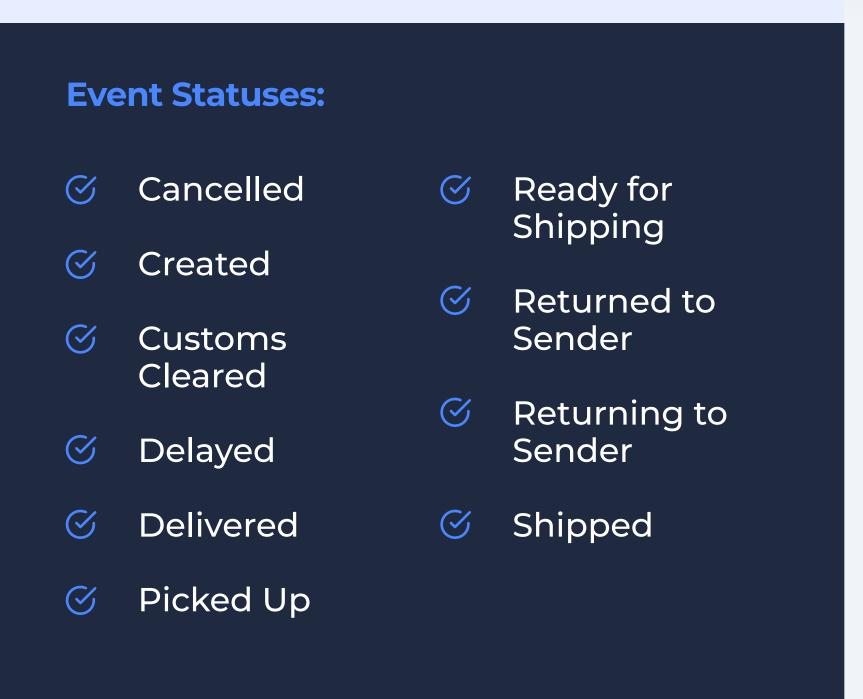

#### **Shipment Events**

Track and view shipment events across all customers, including POD images, attempted delivery, delayed, customs cleared and much more.