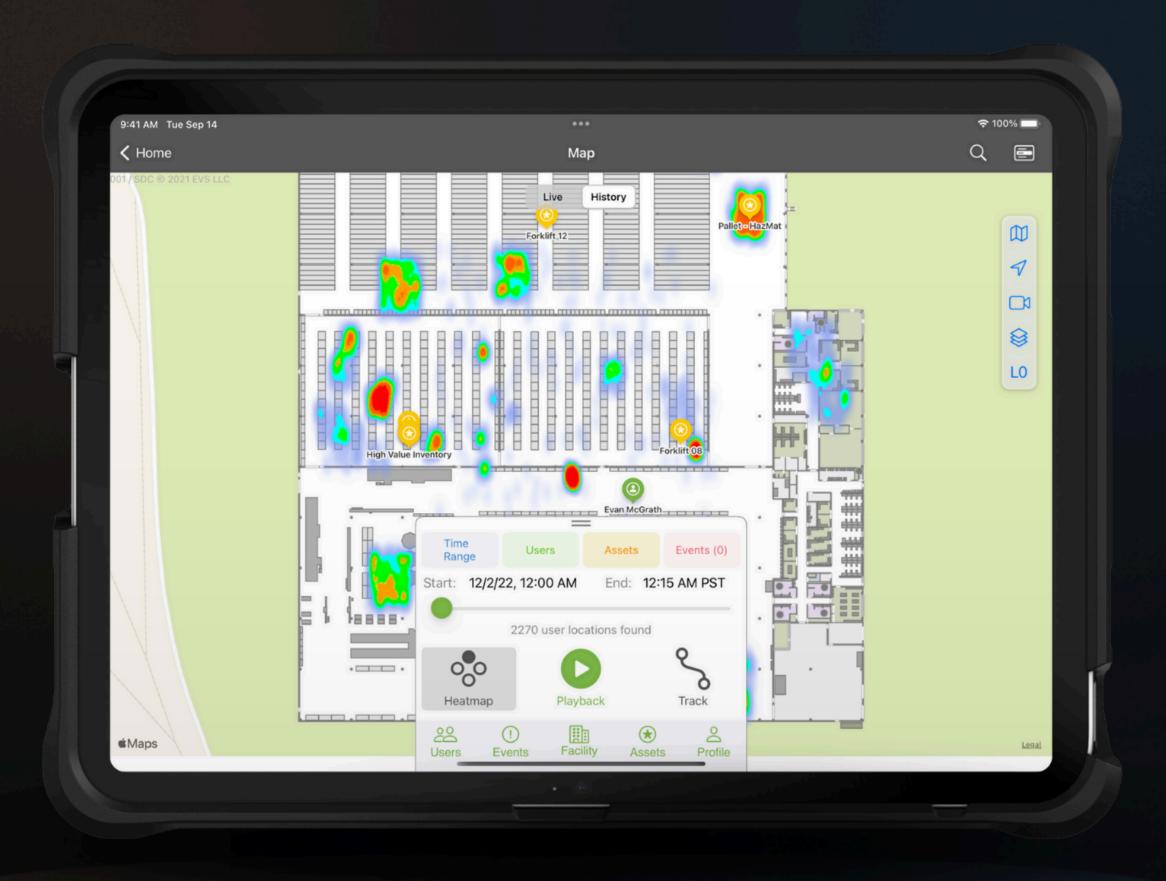

## YOUR EXPRESS LANE INTO THE GAME-CHANGING WORLD OF RTLS TECHNOLOGY

Bid farewell to complex infrastructure roll-outs. Our revolutionary approach harnesses the power of Apple Indoor Positioning to enable unparalleled real-time indoor location visibility, simply through your existing WIFI.

Whether it's streamlining your layout, tapping into efficiency metrics & idle time, or bolstering safety & security, mobe3 RTLS goes beyond simply enabling indoor location awareness—it unlocks the full potential of your warehouse.

Swift, cost-effective, & precise—welcome to your express lane into the game-changing world of RTLS technology. Experience the new era of operational efficiency with mobe3 RTLS.

faster issue resolution >>> live asset tracking >>> loss prevention >>>

equipment activity data

MOBES RTLS: EMPOWER YOUR FACILITY WITH SEAMLESS REAL-TIME LOCATION AWARENESS