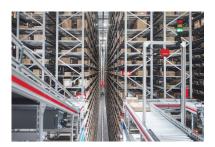

## Automated Storage & Retrieval Systems (AS/RS)

Sophisticated solutions for efficiently managing a large inventory of stored items