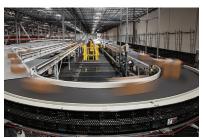

#### **Conveyor Systems**

Flexible, durable systems for moving a variety of goods, increasing throughput, and generating faster fulfillment