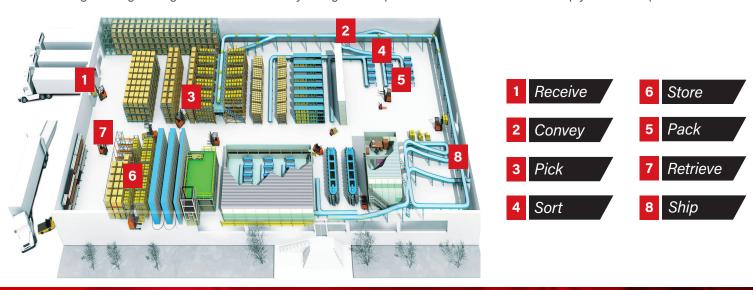

### Get More Out of Your Warehouse

#### **System Design & Engineering**

Strategically engineered, customized systems that address your unique needs and achieve your desired results

## Automated Storage & Retrieval Systems (AS/RS)

Sophisticated solutions for efficiently managing a large inventory of stored items

#### **Conveyor Systems**

Flexible, durable systems for moving a variety of goods, increasing throughput, and generating faster fulfillment

#### **Robotics & AGVs**

Innovative solutions for automating routine tasks while minimizing the risk of human error

#### **Sortation Systems**

Customizable, high-tech solutions for diverting, transferring, and sorting packages throughout the order fulfillment process

#### **Integrated Systems**

Intelligent, connected systems that streamline your critical warehouse functions to maximize productivity and throughput