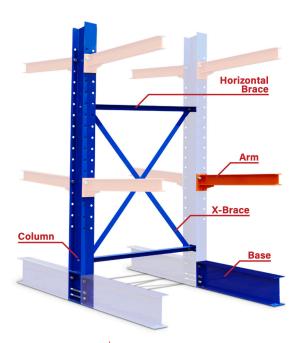

### **CANTILEVER RACKING**

Shoppa's offers cantilever racking, starter kits, and add-on bay packages, an ideal storage choice to pick large and irregular shaped items.

#### Advantages of cantilever racking are:

- A center column design that maximizes available horizontal space
- Features adjustable 3-inch vertical arm spacing for versatility
- Can be fully customized to meet specific storage requirements.
- Offers the option to mount modules on mobile bases to expand storage capacity without compromising direct access to stored items.