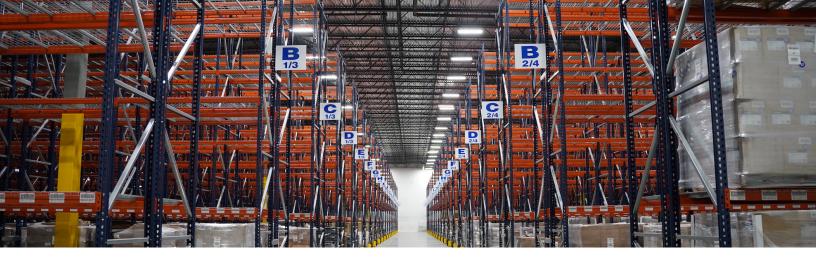

#### PALLET RACK

Pallet rack is one of the most common element of any warehouse storage system, used to safely store a variety of goods of varying sizes and weights. Our rack systems are highly customizable and easily scalable.

From layout, design and material specification to helping your storage needs adapt as your business grows, Shoppa's is your complete source for high-quality pallet rack systems.